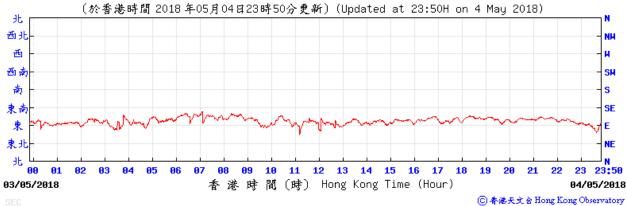

Data of Wind Direction Extracted from Kai Tak Wind Station of the Hong Kong Observatory