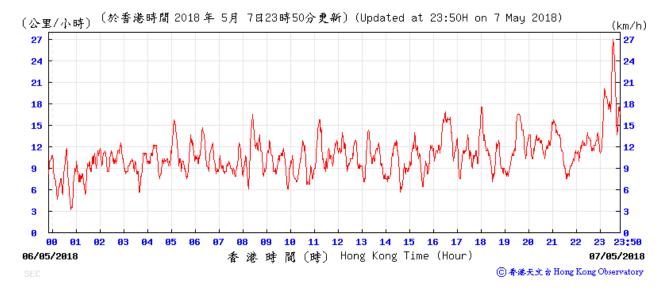

## Data of Wind Speed Extracted from Kai Tak Wind Station of the Hong Kong Observatory