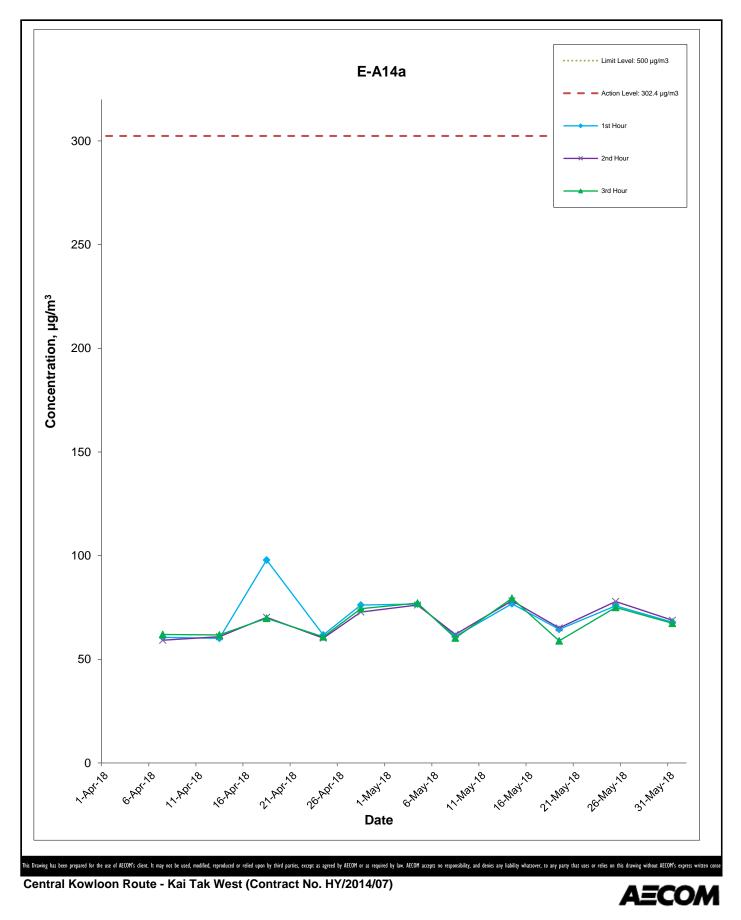

## 1-hour TSP Monitoring Results at Station E-A14a (Block B, Merit Industrial Centre)

Graphical Presentation of Impact 24-hour TSP Monitoring Results

Graphical Presentation of Impact 1-hour TSP Monitoring Results