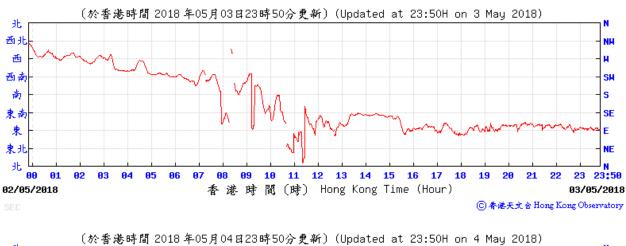

Data of Wind Direction Extracted from Kai Tak Wind Station of the Hong Kong Observatory