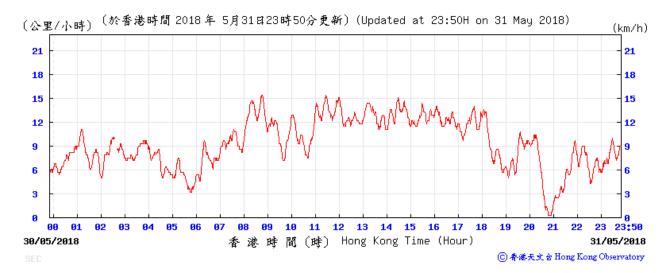

## Data of Wind Speed Extracted from Kai Tak Wind Station of the Hong Kong Observatory