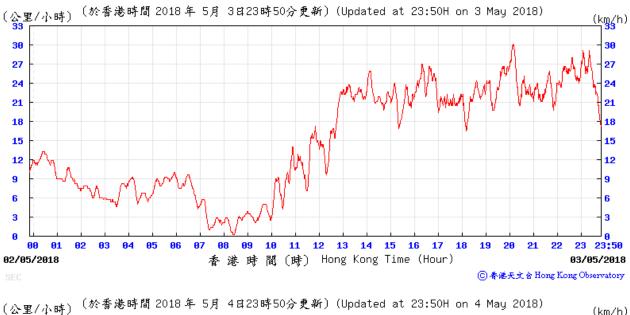

## Data of Wind Speed Extracted from Kai Tak Wind Station of the Hong Kong Observatory