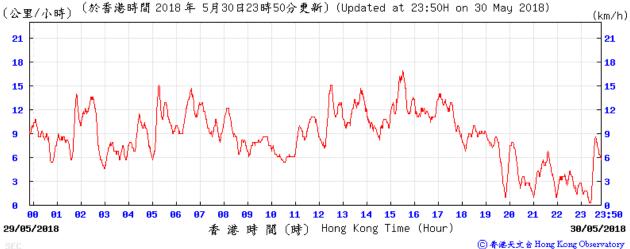

## Data of Wind Speed Extracted from Kai Tak Wind Station of the Hong Kong Observatory