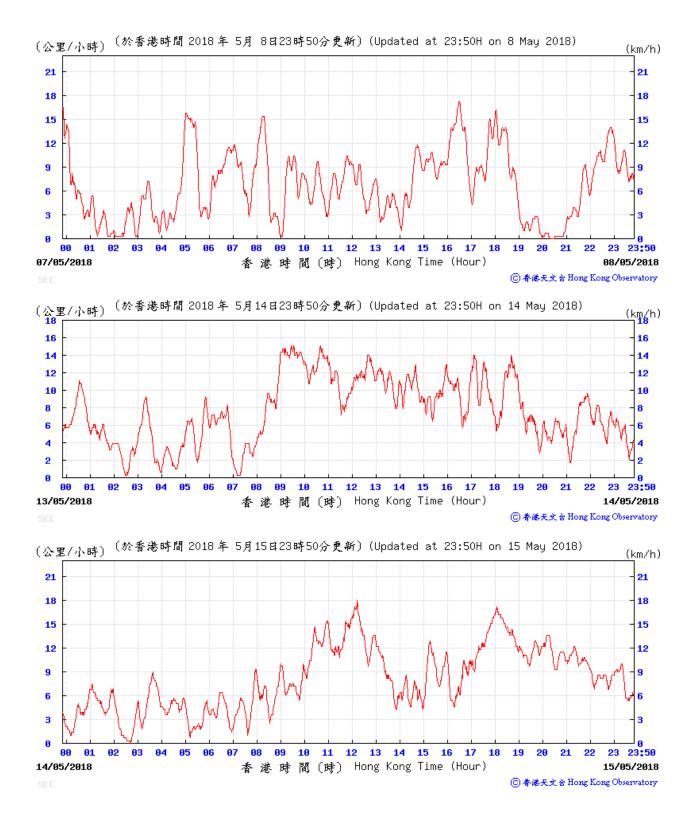

## Data of Wind Speed Extracted from Kai Tak Wind Station of the Hong Kong Observatory