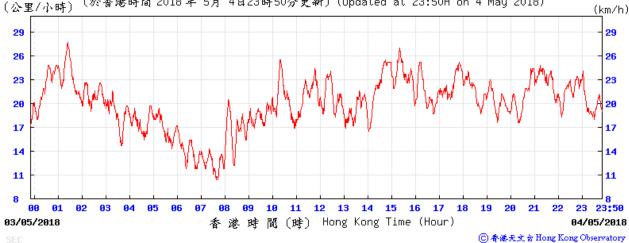

## Data of Wind Speed Extracted from Kai Tak Wind Station of the Hong Kong Observatory