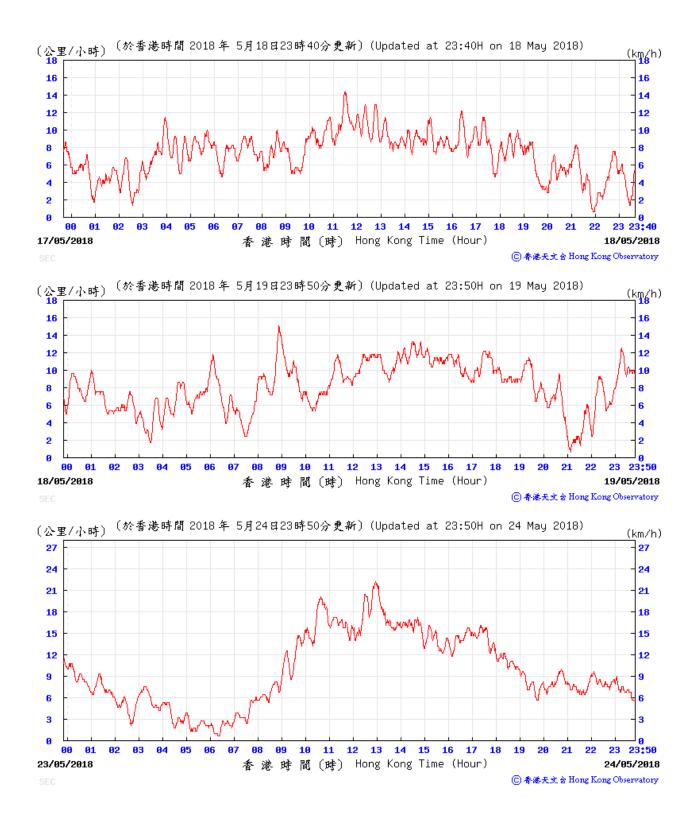

## Data of Wind Speed Extracted from Kai Tak Wind Station of the Hong Kong Observatory