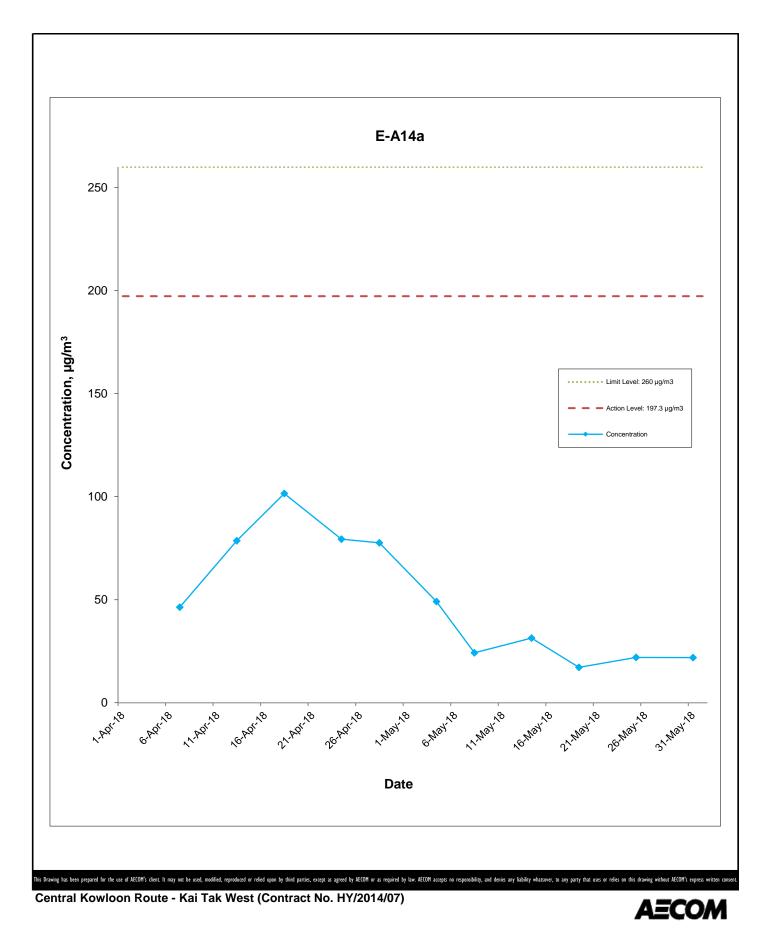

24-hour TSP Monitoring Results at Station E-A14a (Block B, Merit Industrial Centre)

Average27.7Minimum17.2Maximum49.1

## 1-hour TSP Monitoring Results at Station E-A14a (Block B, Merit Industrial Centre)

Graphical Presentation of Impact 24-hour TSP Monitoring Results

Graphical Presentation of Impact 1-hour TSP Monitoring Results