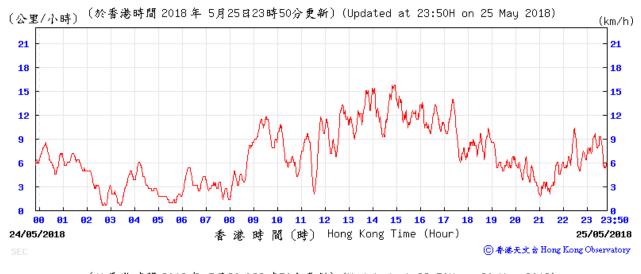

## Data of Wind Speed Extracted from Kai Tak Wind Station of the Hong Kong Observatory